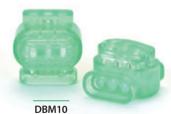

# **DBM10**Quick Conne

**Ouick Connect Wire Connectors** 

#### **Features**

- Approved for 30V wet/damp locations
- Allows electrical connections up to 3 wires sized 1.5 mm<sup>2</sup> or 0.8 mm<sup>2</sup>
- IP 67 and compact
- · Self-stripping.
- · Use with insulated copper wire
- One piece metal blade improves the flow of current between conductors
- Translucent Green depression cap allows for visible connections
- UV and impact resistant

## **Specifications**

- Silicone Sealant (-45°C to 200°C)
- Maximum wire voltage: 600V

## Model

• DBM10, bag of 10 units