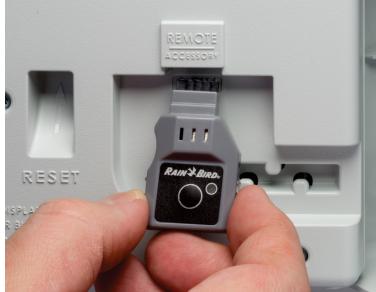

#### LNK WiFi Module\*

A revolutionary NEW product from Rain Bird that enables instant WiFi connectivity!

\* Sold separately

Start times are automatically stacked so that only one zone irrigates at a time.

#### **Advanced Features**

- Contractor Default™. Allows you to simply save and restore your custom schedule.
- · Rain Sensor bypass by zone.
- Also compatible with Rain Bird's LIMR remote.