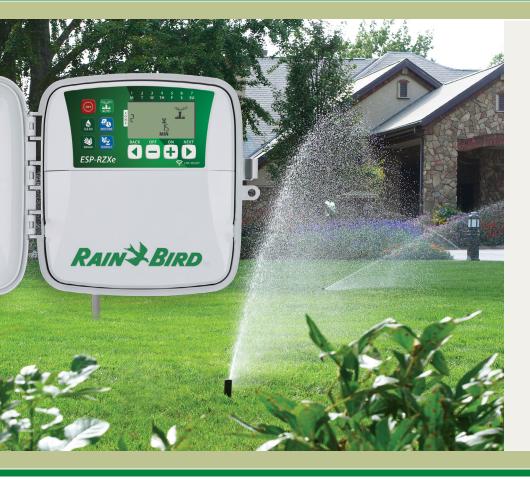

# **ESP-RZXe Controller**

# Eliminate the guesswork from your irrigation controller

Say goodbye to common programming issues. The ESP-RZXe is modeled after the simplicity of your DVR. Simply pick a zone, set the run time, start times and watering days, all from the same screen! With zone-based scheduling, the ESP-RZXe allows your irrigation system to be fine-tuned to the individual needs of each zone, without the hassle of having to deal with multiple "programs".

When the ESP-RZXe is used along with LNK WIFI module, you can access, control and monitor your irrigation system from anywhere in the world. Local weather data can be used to adjust watering schedules automatically on a daily basis. This results in up to 30% water savings.