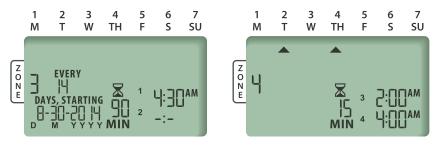

# Eliminate the guesswork from your irrigation controller

Say goodbye to common programming issues. The ESP-RZXe is modeled after the simplicity of your DVR. Simply pick a zone, set the run time, start times and watering days, all from the same screen! With zone-based scheduling, the ESP-RZXe allows your irrigation system to be fine-tuned to the individual needs of each zone, without the hassle of having to deal with multiple "programs".

## Easy to Use

- Eliminates common homeowner programming errors, like adding a start time for every zone or adding a zone to the wrong program.
- For the ultimate flexibility, each zone can be scheduled as its own program.
- Powerful features such as At-A-Glance programming, six start times per zone and more!

Zone-specific schedules are easy to understand and modify.