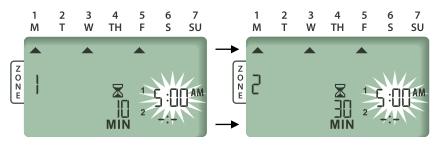

# Eliminate the guesswork from your irrigation controller

Say goodbye to common programming issues. The ESP-RZXe is modeled after the simplicity of your DVR. Simply pick a zone, set the run time, start times and watering days, all from the same screen! With zone-based scheduling, the ESP-RZXe allows your irrigation system to be fine-tuned to the individual needs of each zone, without the hassle of having to deal with multiple "programs".

### **Quick to Program**

- Contractor Rapid Programming makes the ESP-RZXe program like a traditional controller at installation.
- Start times, watering days and run time by zone, all on one screen!

Zone-specific schedules are easy to understand and modify.